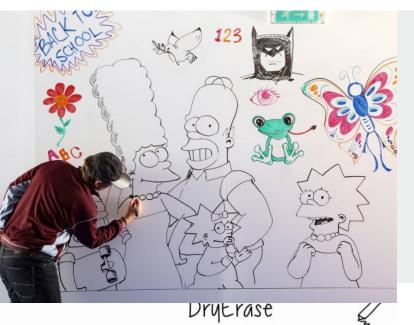

## **DRYERASE SURFACE PAINT KITS**

Transforms walls, doors, desks or any smooth surface in to a useable space on which you can write on and wipe off! Each kit includes enough MemErase Paint to cover 6 sq.metres. Contains: DryErase Surface White Paint Part 1 & 2, End User Guide, Eraser Cloth, Pair of latex gloves, Roller Frame 4", Roller Sleeve 6" HD Foam, Sanding Block, Striring Stick, DryErase Surface sticker, Application Instructions. Primer sold seperately.