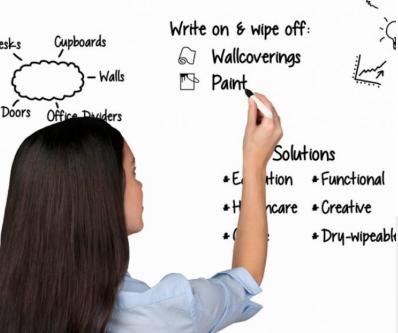

## **DRYERASE SURFACE PAINT KITS**

Transforms walls, doors, desks or any smooth surface in to a useable space on which you can write on and wipe off! Each kit includes enough MemErase Paint to cover 6 sq.metres. Contains: DryErase Surface White Paint Part 1 & 2, End User Guide, Eraser Cloth, Pair of latex gloves, Roller Frame 4", Roller Sleeve 6" HD Foam, Sanding Block, Striring Stick, DryErase Surface sticker, Application Instructions. Primer sold seperately.