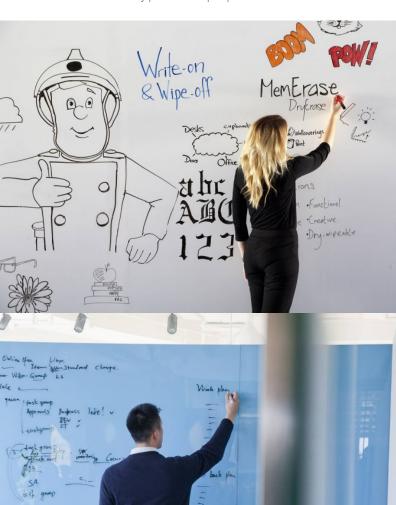

## **DRYERASE SURFACE PAINT KITS**

Transforms walls, doors, desks or any smooth surface in to a useable space on which you can write on and wipe off! Each kit includes enough MemErase Paint to cover 6 sq.metres. Contains: DryErase Surface Clear Paint Part 1 & 2, End User Guide, Eraser Cloth, Pair of latex gloves, Roller Frame 4", Roller Sleeve 6" HD Foam, Sanding Block, Striring Stick, DryErase Surface sticker, Application Instructions. Primer sold seperately. Can be used to transform any primed and pre-painted surface.