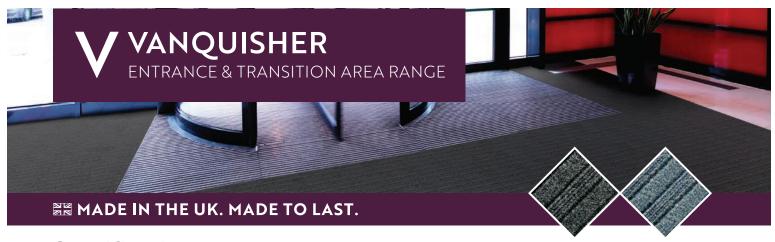

## **Specification**

| PRODUCT            | Vanquisher Heavy Contract Fibre Bonded Carpet                                                                                                                                                          |
|--------------------|--------------------------------------------------------------------------------------------------------------------------------------------------------------------------------------------------------|
| FIBRE CONSTRUCTION | 100% Polypropylene                                                                                                                                                                                     |
| WEIGHT             | 1470gsm                                                                                                                                                                                                |
| THICKNESS          | 11.50mm                                                                                                                                                                                                |
| ROLL WIDTH         | 2 metre, ribbing runs down length of roll                                                                                                                                                              |
| COLOUR FASTNESS    | Light (BS EN ISO 105:B02) 6<br>Wet Rubbing (BS EN ISO 105:BO1) 5<br>Dry Rubbing (BS EN ISO 105:X12) 5                                                                                                  |
| FLAMMABILITY       | (BS6307) Methenamine Pill Test - Pass                                                                                                                                                                  |
| BS EN 13501        | Class Efl                                                                                                                                                                                              |
| ADHESIVE GUIDE     | F. Ball F3 or Bostik Laybond Carpet Adhesive                                                                                                                                                           |
| MAINTENANCE        | To achieve maximum life expectancy it is essential to initiate a maintenance schedule from the date of installation. A full guide to cleaning & maintenance is available at: www.heckmondwike-fb.co.uk |