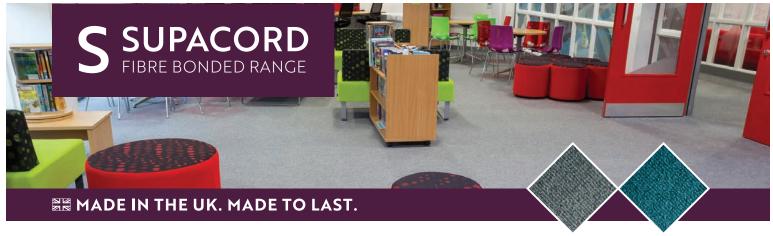

## **Specification**

| PRODUCT                              | Supacord Heavy Contract Fibre Bonded Carpet,<br>Tiles and Planks                                                                                                                                                                                                                                                                                           |
|--------------------------------------|------------------------------------------------------------------------------------------------------------------------------------------------------------------------------------------------------------------------------------------------------------------------------------------------------------------------------------------------------------|
| FIBRE CONSTRUCTION                   | 80% Polypropylene, 15% Polyamide,<br>5% Recycled Polyester                                                                                                                                                                                                                                                                                                 |
| WEIGHT                               | 1020gsm (Sheet), 4020gsm (Tile and Plank),<br>4820gsm (Acoustic Tile)                                                                                                                                                                                                                                                                                      |
| THICKNESS                            | 6.20mm (Sheet), 7.60mm (Tile and Plank),<br>12mm (Acoustic Tile)                                                                                                                                                                                                                                                                                           |
| ROLL WIDTH                           | 2 metre and 4 metre, ribbing runs down length of roll                                                                                                                                                                                                                                                                                                      |
| TILE SIZE                            | 50cm x 50cm (Tiles are Bitumen backed)                                                                                                                                                                                                                                                                                                                     |
| PLANK SIZE                           | 100cm x 25cm (Planks are Bitumen backed)                                                                                                                                                                                                                                                                                                                   |
| TILES PER BOX                        | 20 (5m²) Standard Tiles, 16 (4m²) Acoustic Tiles                                                                                                                                                                                                                                                                                                           |
| PLANKS PER BOX                       | 16 (4m²)                                                                                                                                                                                                                                                                                                                                                   |
| COLOUR FASTNESS                      | Light (BS EN ISO 105:B02) 6<br>Wet Rubbing (BS EN ISO 105:BO1) 4-5<br>Dry Rubbing (BS EN ISO 105:X12) 4-5                                                                                                                                                                                                                                                  |
| FLAMMABILITY                         | (BS5287) Assessment and Iabelling of Textile<br>Floorcoverings tested to BS4790 (Hot Metal Nut Test)<br>- Low Radius of Char                                                                                                                                                                                                                               |
| BS EN 13501                          | Class Cfl-sl (Sheet)<br>Class Bfl-sl (Tile)<br>Class Bfl-sl (Acoustic Tile)<br>Class Cfl-sl (Plank)                                                                                                                                                                                                                                                        |
| REDUCTION IN<br>IMPACT NOISE         | BS EN ISO 140-8: 19dB (Sheet and Tile)<br>BS EN ISO 140-8: 22dB (Acoustic Tile)                                                                                                                                                                                                                                                                            |
| SOUND ABSORPTION<br>- BS EN 354:2003 | BS EN ISO 11654:1997: Class E (aw = 0.20) (Sheet)<br>BS EN ISO 11654:1997: Class E (aw = 0.15) (Tile)<br>BS EN ISO 11654:1997: Class D (aw = 0.30) (Acoustic Tile)                                                                                                                                                                                         |
| ANTISTATIC                           | Suitable for use in computer rooms                                                                                                                                                                                                                                                                                                                         |
| INSTALLATION  Tiles                  | Supacord tiles should be laid tessellated as per the icon provided. The method of installation should conform to BS5325. For details of subfloor preparation and a full guide to installation visit: www.heckmondwike-fb.co.uk. Before laying Supacord, tiles should be allowed to condition for 24 hours at the expected temperature and humidity levels. |