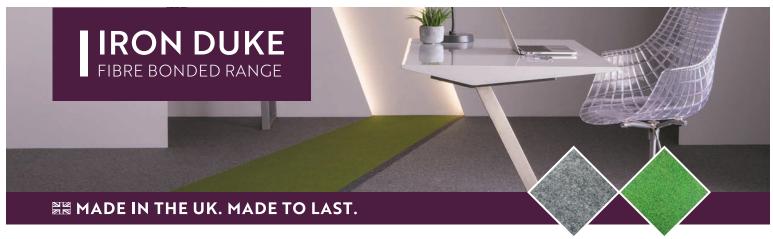

## **Specification**

| PRODUCT                   | Iron Duke Heavy Contract Carpet and Planks                                                                                                                                                                                                                                                                                                                                 |
|---------------------------|----------------------------------------------------------------------------------------------------------------------------------------------------------------------------------------------------------------------------------------------------------------------------------------------------------------------------------------------------------------------------|
| FIBRE CONSTRUCTION        | 80% Polypropylene, 10% Polyamide, 10% Recycled Polyester                                                                                                                                                                                                                                                                                                                   |
| WEIGHT                    | 750gsm (Sheet), 3750gsm (Plank)                                                                                                                                                                                                                                                                                                                                            |
| THICKNESS                 | 4.75mm (Sheet), 6.0mm (Plank)                                                                                                                                                                                                                                                                                                                                              |
| ROLL WIDTH                | 2 metre and 4 metre                                                                                                                                                                                                                                                                                                                                                        |
| PLANK SIZE                | 100cm x 25cm (Planks are Bitumen backed)                                                                                                                                                                                                                                                                                                                                   |
| PLANKS PER BOX            | 20 (5m²)                                                                                                                                                                                                                                                                                                                                                                   |
| COLOUR FASTNESS           | Light (BS EN ISO 105:802) >6<br>Wet Rubbing (EN ISO 105:B01) 4-5<br>Dry Rubbing (BS EN ISO 105:X12) 4-5                                                                                                                                                                                                                                                                    |
| FLAMMABILITY              | (BS5287) Assessment and labelling of Textile Floorcoverings tested to BS4790 (Hot Metal Nut Test) - Low Radius of Char                                                                                                                                                                                                                                                     |
| BS EN 13501               | Class Dfl-s1 (Sheet)<br>Class Bfl-s1 (Plank)                                                                                                                                                                                                                                                                                                                               |
| REDUCTION IN IMPACT NOISE | BS EN ISO 140-8: 18dB (Sheet)                                                                                                                                                                                                                                                                                                                                              |
| ANTISTATIC                | Suitable for use in computer rooms                                                                                                                                                                                                                                                                                                                                         |
| INSTALLATION              | The method of installation should conform to BS5325. For details of subfloor preparation and a full guide to installation visit: www.heckmondwike-fb.co.uk. Before laying Iron Duke, planks should be allowed to condition for 24 hours at the expected temperature and humidity levels. For Iron Duke plank installation guidance, please visit www.heckmondwike-fb.co.uk |
| ADHESIVE GUIDE            | Sheet carpet should be fully adhered with F. Ball F3 or<br>Bostik Laybond Carpet Adhesive. For planks use F. Ball F41<br>Tackifier or Bostik Laybond Carpet Tile Tackifier.                                                                                                                                                                                                |
| MAINTENANCE               | To achieve maximum life expectancy it is essential to initiate a maintenance schedule from the date of installation. A full guide to cleaning & maintenance is available at: www.heckmondwike-fb.co.uk                                                                                                                                                                     |