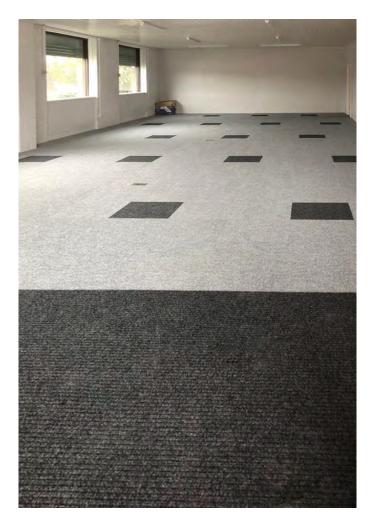

#### **Nouveau Endurance**

Block colours are extremely versatile and can be as subtle or as statement as you like but sometimes, you need something a little more exciting. This design-led range cleverly combines tonal shades in a linear formation to deliver a stylish surface pattern that would be right at home in any modern office or topnotch hotel.

Ever had that super awkward moment of walking into a meeting thinking it's just a free table? Well problem solved. Why not use a design of Nouveau Endurance to zone out different areas? So, pop down Nouveau Endurance to show the meeting tables, and pop Nouveau Rio down for walkways / other areas.