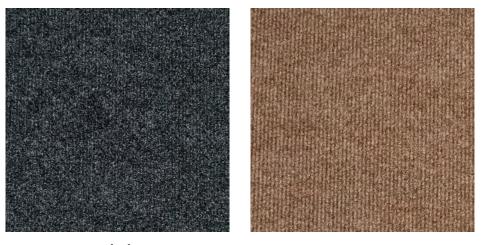

#### The colours

With a striking colour palette inspired by the rich and enchanting tones of the rainforest, these durable polypropylene tiles provide a little pinch of paradise. Where the earthy shades of a sleeping lion and the vibrant red of an exotic bird soaring through the blue sky come together to create interior magic. You can see some of our projects on page 08.

Black

Grey

Red