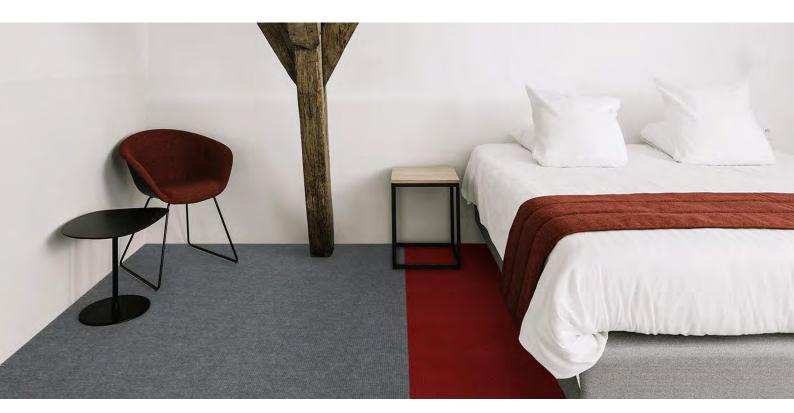

#### The colours

With a striking colour palette inspired by the rich and enchanting tones of the rainforest, these durable polypropylene tiles provide a little pinch of paradise. Where the earthy shades of a sleeping lion and the vibrant red of an exotic bird soaring through the blue sky come together to create interior magic. You can see some of our projects on page 08.

Black

Grey

Red