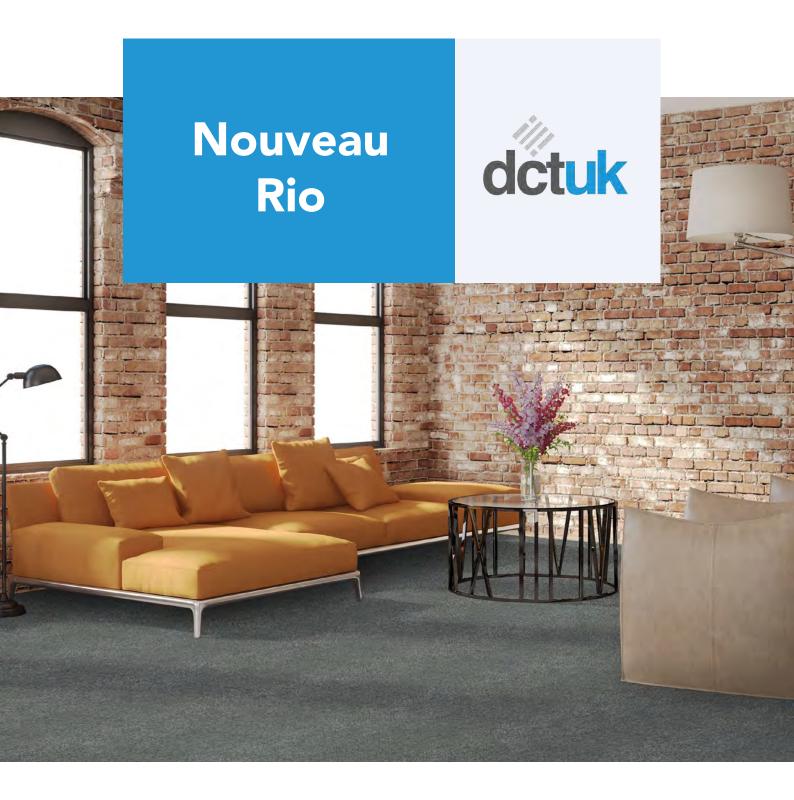

### **Product features**

/ 50cm x 50cm carpet tiles

/ Popular in schools & universities

**4 bright colours** 

Sound insulation of 23dB

#### The colours

With a striking colour palette inspired by the rich and enchanting tones of the rainforest, these durable polypropylene tiles provide a little pinch of paradise. Where the earthy shades of a sleeping lion and the vibrant red of an exotic bird soaring through the blue sky come together to create interior magic. You can see some of our projects on page 08.