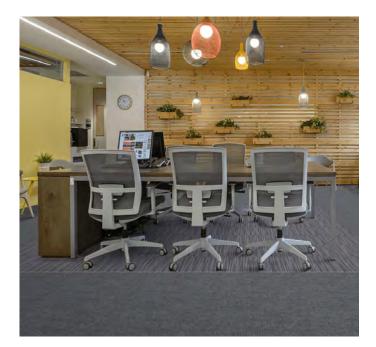

#### **Nouveau Endurance**

Block colours are extremely versatile and can be as subtle or as statement as you like but sometimes, you need something a little more exciting. This design-led range cleverly combines tonal shades in a linear formation to deliver a stylish surface pattern that would be right at home in any modern office or topnotch hotel.

Ever had that super awkward moment of walking into a meeting thinking it's just a free table? Well problem solved. Why not use a design of Nouveau Endurance to zone out different areas? So, pop down Nouveau Endurance to show the meeting tables, and pop Nouveau Rio down for walkways / other areas.